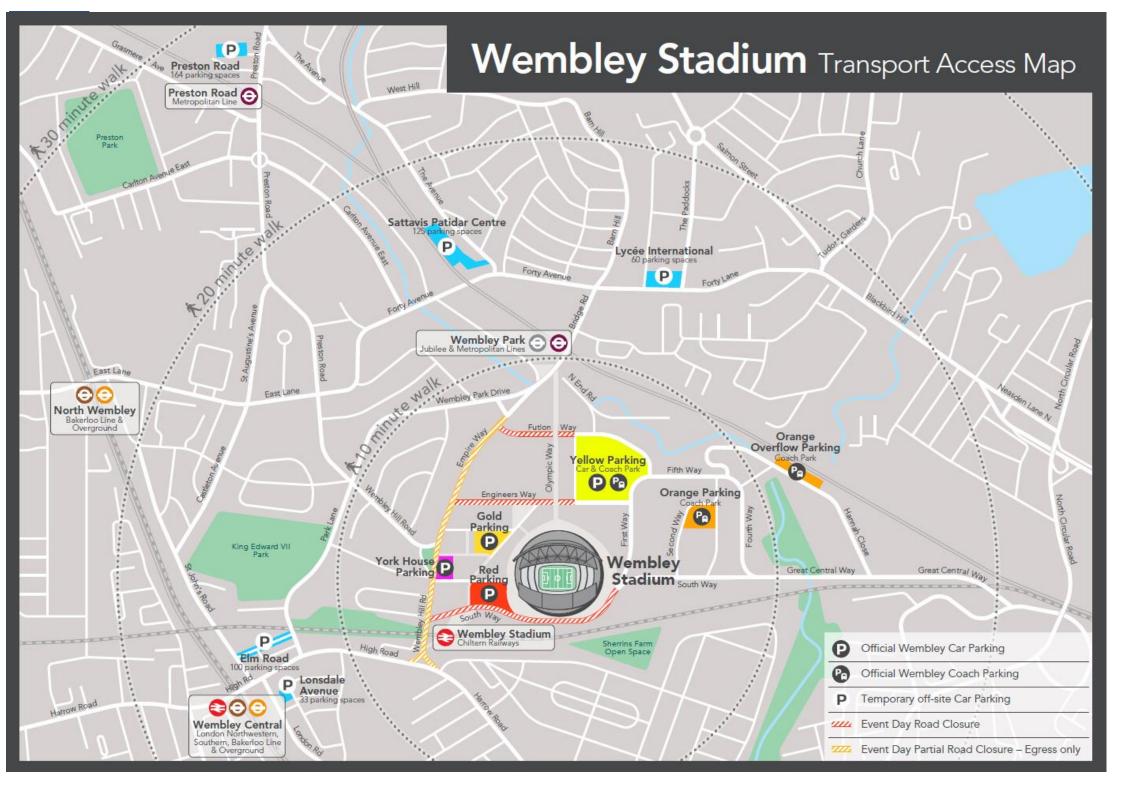

# SPECTATOR INFORMATION FOR VISITING WEMBLEY STADIUM

| DATE VENUE ADDRESS  Wembley Stadium connected by EE, Wembley, London, HA9 0WS  Ticket Office Open 13:00 Hospitality Doors Open 14:00 Stadium Doors Open 15:30 Teams Warm Up 16:15 Kick Off 17:00 Scheduled Match Finish 18:45*  *No extra time or penalties apply for this fixture  AGE RESTRICTIONS  Please note there will be enhanced security searches in place for this match and a supporters need to be aware of: No under 2s are Westrongly advise that all supporters arrive at the stadium no later than hour prior to kick-off. Wembley Stadium operates a restricted bag policy Bags larger than an A4 piece of paper (when layed flat) will not be permitted entry If you need to bring certain items or equipment for medical reasons, please visit https://help.wembleystadium.com/support/home before match day to request a medical exemption certificate which you will need to bring with you.  All ticketholders are now prohibited from bringing any bag into the stadium unless it is smaller than an A4 piece of paper Height 297mm (11.7 inches) Width 210mm (8.27 inches) Depth 210mm (8.27 inches)  All match day merchandise purchased from Wembley Stadium Store will be supplied in clear plastic bags and will still be admissible                                                                                                           | DATE          | UEFA EURO 2020 Qualifier - England V Bulgaria                                                                                                                                                                                                                                                                                                                                                                                                                                                                                                                                                                                                                                                                                                                                                                                                                                                                                                          |  |  |
|----------------------------------------------------------------------------------------------------------------------------------------------------------------------------------------------------------------------------------------------------------------------------------------------------------------------------------------------------------------------------------------------------------------------------------------------------------------------------------------------------------------------------------------------------------------------------------------------------------------------------------------------------------------------------------------------------------------------------------------------------------------------------------------------------------------------------------------------------------------------------------------------------------------------------------------------------------------------------------------------------------------------------------------------------------------------------------------------------------------------------------------------------------------------------------------------------------------------------------------------------------------------------------------------------------------------------------------------------------------------------|---------------|--------------------------------------------------------------------------------------------------------------------------------------------------------------------------------------------------------------------------------------------------------------------------------------------------------------------------------------------------------------------------------------------------------------------------------------------------------------------------------------------------------------------------------------------------------------------------------------------------------------------------------------------------------------------------------------------------------------------------------------------------------------------------------------------------------------------------------------------------------------------------------------------------------------------------------------------------------|--|--|
| Ticket Office Open 13:00 Hospitality Doors Open 14:00 Stadium Doors Open 15:30 Teams Warm Up 16:15 Kick Off 17:00 Scheduled Match Finish 18:45* *No extra time or penalties apply for this fixture  Guests aged under 14 must be accompanied by an adult over the age of 18 Children under 2 years will not be permitted access in to the stadium for any event.  Please note there will be enhanced security searches in place for this match and a supporters need to be aware of: No under 2s are We strongly advise that all supporters arrive at the stadium no later than hour prior to kick-off. Wembley Stadium operates a restricted bag policy Bags larger than an A4 piece of paper (when layed flat) will not be permitted entry If you need to bring certain items or equipment for medical reasons, please visit https://help.wembleystadium.com/support/home before match day to request a medical exemption certificate which you will need to bring with you.  All ticketholders are now prohibited from bringing any bag into the stadium unless it is smaller than an A4 piece of paper Height 297mm (11.7 inches) Width 210mm (8.27 inches) Depth 210mm (8.27 inches)  All match day merchandise purchased from Wembley Stadium Store will be supplied in clear plastic bags and will still be admissible                                              | DAIC          |                                                                                                                                                                                                                                                                                                                                                                                                                                                                                                                                                                                                                                                                                                                                                                                                                                                                                                                                                        |  |  |
| Hospitality Doors Open 14:00 Stadium Doors Open 15:30 Teams Warm Up 16:15 Kick Off 17:00 Scheduled Match Finish 18:45* *No extra time or penalties apply for this fixture  *No extra time or penalties apply for this fixture  - Guests aged under 14 must be accompanied by an adult over the age of 18 - Children under 2 years will not be permitted access in to the stadium for any event.  Please note there will be enhanced security searches in place for this match and a supporters need to be aware of: - No under 2s are - We strongly advise that all supporters arrive at the stadium no later than hour prior to kick-off Wembley Stadium operates a restricted bag policy - Bags larger than an A4 piece of paper (when layed flat) will not be permitted entry - If you need to bring certain items or equipment for medical reasons, please visit https://help.wembleystadium.com/support/home before match day to request a medical exemption certificate which you will need to bring with you.  All ticketholders are now prohibited from bringing any bag into the stadium unless it is smaller than an A4 piece of paper - Height 297mm (11.7 inches) - Width 210mm (8.27 inches) - Depth 210mm (8.27 inches) - All match day merchandise purchased from Wembley Stadium Store will be supplied in clear plastic bags and will still be admissible | VENUE ADDRESS | , ,                                                                                                                                                                                                                                                                                                                                                                                                                                                                                                                                                                                                                                                                                                                                                                                                                                                                                                                                                    |  |  |
| Stadium Doors Open 15:30 Teams Warm Up 16:15 Kick Off 17:00 Scheduled Match Finish 18:45* *No extra time or penalties apply for this fixture  *Guests aged under 14 must be accompanied by an adult over the age of 18 Children under 2 years will not be permitted access in to the stadium for any event.  *Please note there will be enhanced security searches in place for this match and a supporters need to be aware of: No under 2s are *We strongly advise that all supporters arrive at the stadium no later than hour prior to kick-off. Wembley Stadium operates a restricted bag policy Bags larger than an A4 piece of paper (when layed flat) will not be permitted entry If you need to bring certain items or equipment for medical reasons, please visit https://help.wembleystadium.com/support/home before match day to request a medical exemption certificate which you will need to bring with you.  All ticketholders are now prohibited from bringing any bag into the stadium unless it is smaller than an A4 piece of paper Height 297mm (11.7 inches) Width 210mm (8.27 inches) Depth 210mm (8.27 inches)  All match day merchandise purchased from Wembley Stadium Store will be supplied in clear plastic bags and will still be admissible                                                                                                 | KEY TIMINGS   | Ticket Office Open 13:00                                                                                                                                                                                                                                                                                                                                                                                                                                                                                                                                                                                                                                                                                                                                                                                                                                                                                                                               |  |  |
| Stadium Doors Open 15:30 Teams Warm Up 16:15 Kick Off 17:00 Scheduled Match Finish 18:45* *No extra time or penalties apply for this fixture  *Guests aged under 14 must be accompanied by an adult over the age of 18 • Children under 2 years will not be permitted access in to the stadium for any event.  Please note there will be enhanced security searches in place for this match and a supporters need to be aware of: • No under 2s are • We strongly advise that all supporters arrive at the stadium no later than hour prior to kick-off. • Wembley Stadium operates a restricted bag policy • Bags larger than an A4 piece of paper (when layed flat) will not be permitted entry • If you need to bring certain items or equipment for medical reasons, please visit https://help.wembleystadium.com/support/home before match day to request a medical exemption certificate which you will need to bring with you.  All ticketholders are now prohibited from bringing any bag into the stadium unless it is smaller than an A4 piece of paper  Height 297mm (11.7 inches)  Width 210mm (8.27 inches)  Depth 210mm (8.27 inches)  • All match day merchandise purchased from Wembley Stadium Store will be supplied in clear plastic bags and will still be admissible                                                                                  |               | Hospitality Doors Open 14:00                                                                                                                                                                                                                                                                                                                                                                                                                                                                                                                                                                                                                                                                                                                                                                                                                                                                                                                           |  |  |
| Scheduled Match Finish 18:45*  *No extra time or penalties apply for this fixture  * Guests aged under 14 must be accompanied by an adult over the age of 18  • Children under 2 years will not be permitted access in to the stadium for any event.  Please note there will be enhanced security searches in place for this match and a supporters need to be aware of:  • No under 2s are  • We strongly advise that all supporters arrive at the stadium no later than hour prior to kick-off.  • Wembley Stadium operates a restricted bag policy  • Bags larger than an A4 piece of paper (when layed flat) will not be permitted entry  • If you need to bring certain items or equipment for medical reasons, please visit https://help.wembleystadium.com/support/home before match day to request a medical exemption certificate which you will need to bring with you.  All ticketholders are now prohibited from bringing any bag into the stadium unless it is smaller than an A4 piece of paper  Height 297mm (11.7 inches)  Width 210mm (8.27 inches)  Depth 210mm (8.27 inches)  • All match day merchandise purchased from Wembley Stadium Store will be supplied in clear plastic bags and will still be admissible                                                                                                                                      |               | Stadium Doors Open 15:30                                                                                                                                                                                                                                                                                                                                                                                                                                                                                                                                                                                                                                                                                                                                                                                                                                                                                                                               |  |  |
| Scheduled Match Finish 18:45*  *No extra time or penalties apply for this fixture  Guests aged under 14 must be accompanied by an adult over the age of 18  Children under 2 years will not be permitted access in to the stadium for any event.  Please note there will be enhanced security searches in place for this match and a supporters need to be aware of:  No under 2s are  We strongly advise that all supporters arrive at the stadium no later than hour prior to kick-off.  Wembley Stadium operates a restricted bag policy  Bags larger than an A4 piece of paper (when layed flat) will not be permitted entry  If you need to bring certain items or equipment for medical reasons, please visit https://help.wembleystadium.com/support/home before match day to request a medical exemption certificate which you will need to bring with you.  All ticketholders are now prohibited from bringing any bag into the stadium unless it is smaller than an A4 piece of paper  Height 297mm (11.7 inches)  Width 210mm (8.27 inches)  Depth 210mm (8.27 inches)  All match day merchandise purchased from Wembley Stadium Store will be supplied in clear plastic bags and will still be admissible                                                                                                                                                      |               | · ·                                                                                                                                                                                                                                                                                                                                                                                                                                                                                                                                                                                                                                                                                                                                                                                                                                                                                                                                                    |  |  |
| *No extra time or penalties apply for this fixture  GUESTRICTIONS  GUESTS aged under 14 must be accompanied by an adult over the age of 18 Children under 2 years will not be permitted access in to the stadium for any event.  Please note there will be enhanced security searches in place for this match and a supporters need to be aware of:  No under 2s are  We strongly advise that all supporters arrive at the stadium no later than hour prior to kick-off.  Wembley Stadium operates a restricted bag policy Bags larger than an A4 piece of paper (when layed flat) will not be permitted entry  If you need to bring certain items or equipment for medical reasons, please visit <a href="https://help.wembleystadium.com/support/home">https://help.wembleystadium.com/support/home</a> before match day to request a medical exemption certificate which you will need to bring with you.  All ticketholders are now prohibited from bringing any bag into the stadium unless it is smaller than an A4 piece of paper Height 297mm (11.7 inches) Width 210mm (8.27 inches) Depth 210mm (8.27 inches)  All match day merchandise purchased from Wembley Stadium Store will be supplied in clear plastic bags and will still be admissible                                                                                                                |               |                                                                                                                                                                                                                                                                                                                                                                                                                                                                                                                                                                                                                                                                                                                                                                                                                                                                                                                                                        |  |  |
| ■ Guests aged under 14 must be accompanied by an adult over the age of 18 ■ Children under 2 years will not be permitted access in to the stadium for any event.  Please note there will be enhanced security searches in place for this match and a supporters need to be aware of: ■ No under 2s are ■ We strongly advise that all supporters arrive at the stadium no later than hour prior to kick-off. ■ Wembley Stadium operates a restricted bag policy ■ Bags larger than an A4 piece of paper (when layed flat) will not be permitted entry ■ If you need to bring certain items or equipment for medical reasons, please visit https://help.wembleystadium.com/support/home before match day to request a medical exemption certificate which you will need to bring with you.  All ticketholders are now prohibited from bringing any bag into the stadium unless it is smaller than an A4 piece of paper  Height 297mm (11.7 inches)  Width 210mm (8.27 inches)  Depth 210mm (8.27 inches)  ■ All match day merchandise purchased from Wembley Stadium Store will be supplied in clear plastic bags and will still be admissible                                                                                                                                                                                                                               |               |                                                                                                                                                                                                                                                                                                                                                                                                                                                                                                                                                                                                                                                                                                                                                                                                                                                                                                                                                        |  |  |
| Children under 2 years will not be permitted access in to the stadium for any event.  Please note there will be enhanced security searches in place for this match and a supporters need to be aware of:  No under 2s are  We strongly advise that all supporters arrive at the stadium no later than hour prior to kick-off.  Wembley Stadium operates a restricted bag policy  Bags larger than an A4 piece of paper (when layed flat) will not be permitted entry  If you need to bring certain items or equipment for medical reasons, please visit <a href="https://help.wembleystadium.com/support/home">https://help.wembleystadium.com/support/home</a> before match day to request a medical exemption certificate which you will need to bring with you.  All ticketholders are now prohibited from bringing any bag into the stadium unless it is smaller than an A4 piece of paper  Height 297mm (11.7 inches)  Width 210mm (8.27 inches)  Depth 210mm (8.27 inches)  All match day merchandise purchased from Wembley Stadium Store will be supplied in clear plastic bags and will still be admissible                                                                                                                                                                                                                                                       |               | · ····                                                                                                                                                                                                                                                                                                                                                                                                                                                                                                                                                                                                                                                                                                                                                                                                                                                                                                                                                 |  |  |
| Please note there will be enhanced security searches in place for this match and a supporters need to be aware of:  No under 2s are  We strongly advise that all supporters arrive at the stadium no later than hour prior to kick-off.  Wembley Stadium operates a restricted bag policy  Bags larger than an A4 piece of paper (when layed flat) will not be permitted entry  If you need to bring certain items or equipment for medical reasons, please visit https://help.wembleystadium.com/support/home before match day to request a medical exemption certificate which you will need to bring with you.  All ticketholders are now prohibited from bringing any bag into the stadium unless it is smaller than an A4 piece of paper  Height 297mm (11.7 inches)  Width 210mm (8.27 inches)  Depth 210mm (8.27 inches)  All match day merchandise purchased from Wembley Stadium Store will be supplied in clear plastic bags and will still be admissible                                                                                                                                                                                                                                                                                                                                                                                                        |               | · · · · · · · · · · · · · · · · · · ·                                                                                                                                                                                                                                                                                                                                                                                                                                                                                                                                                                                                                                                                                                                                                                                                                                                                                                                  |  |  |
| Please note there will be enhanced security searches in place for this match and a supporters need to be aware of:  No under 2s are  We strongly advise that all supporters arrive at the stadium no later than hour prior to kick-off.  Bags larger than an A4 piece of paper (when layed flat) will not be permitted entry  If you need to bring certain items or equipment for medical reasons, please visit <a href="https://help.wembleystadium.com/support/home">https://help.wembleystadium.com/support/home</a> before match day to request a medical exemption certificate which you will need to bring with you.  All ticketholders are now prohibited from bringing any bag into the stadium unless it is smaller than an A4 piece of paper  Height 297mm (11.7 inches)  Width 210mm (8.27 inches)  Depth 210mm (8.27 inches)  All match day merchandise purchased from Wembley Stadium Store will be supplied in clear plastic bags and will still be admissible                                                                                                                                                                                                                                                                                                                                                                                               | RESTRICTIONS  |                                                                                                                                                                                                                                                                                                                                                                                                                                                                                                                                                                                                                                                                                                                                                                                                                                                                                                                                                        |  |  |
| supporters need to be aware of:  No under 2s are  We strongly advise that all supporters arrive at the stadium no later than hour prior to kick-off.  Wembley Stadium operates a restricted bag policy Bags larger than an A4 piece of paper (when layed flat) will not be permitted entry  If you need to bring certain items or equipment for medical reasons, please visit https://help.wembleystadium.com/support/home before match day to request a medical exemption certificate which you will need to bring with you.  All ticketholders are now prohibited from bringing any bag into the stadium unless it is smaller than an A4 piece of paper Height 297mm (11.7 inches) Width 210mm (8.27 inches) Depth 210mm (8.27 inches)  All match day merchandise purchased from Wembley Stadium Store will be supplied in clear plastic bags and will still be admissible                                                                                                                                                                                                                                                                                                                                                                                                                                                                                               | CAFETY AND    |                                                                                                                                                                                                                                                                                                                                                                                                                                                                                                                                                                                                                                                                                                                                                                                                                                                                                                                                                        |  |  |
| <ul> <li>No under 2s are</li> <li>We strongly advise that all supporters arrive at the stadium no later than hour prior to kick-off.</li> <li>Wembley Stadium operates a restricted bag policy</li> <li>Bags larger than an A4 piece of paper (when layed flat) will not be permitted entry</li> <li>If you need to bring certain items or equipment for medical reasons, please visit https://help.wembleystadium.com/support/home before match day to request a medical exemption certificate which you will need to bring with you.</li> <li>All ticketholders are now prohibited from bringing any bag into the stadium unless it is smaller than an A4 piece of paper Height 297mm (11.7 inches) Width 210mm (8.27 inches) Depth 210mm (8.27 inches)</li> <li>All match day merchandise purchased from Wembley Stadium Store will be supplied in clear plastic bags and will still be admissible</li> </ul>                                                                                                                                                                                                                                                                                                                                                                                                                                                           |               | , ,                                                                                                                                                                                                                                                                                                                                                                                                                                                                                                                                                                                                                                                                                                                                                                                                                                                                                                                                                    |  |  |
| <ul> <li>We strongly advise that all supporters arrive at the stadium no later than hour prior to kick-off.</li> <li>Wembley Stadium operates a restricted bag policy</li> <li>Bags larger than an A4 piece of paper (when layed flat) will not be permitted entry</li> <li>If you need to bring certain items or equipment for medical reasons, please visit https://help.wembleystadium.com/support/home before match day to request a medical exemption certificate which you will need to bring with you.</li> <li>All ticketholders are now prohibited from bringing any bag into the stadium unless it is smaller than an A4 piece of paper</li> <li>Height 297mm (11.7 inches) Width 210mm (8.27 inches)</li> <li>Depth 210mm (8.27 inches)</li> </ul>                                                                                                                                                                                                                                                                                                                                                                                                                                                                                                                                                                                                              | CONTT         |                                                                                                                                                                                                                                                                                                                                                                                                                                                                                                                                                                                                                                                                                                                                                                                                                                                                                                                                                        |  |  |
| hour prior to kick-off.  Wembley Stadium operates a restricted bag policy Bags larger than an A4 piece of paper (when layed flat) will not be permitted entry  If you need to bring certain items or equipment for medical reasons, please visit https://help.wembleystadium.com/support/home before match day to request a medical exemption certificate which you will need to bring with you.  All ticketholders are now prohibited from bringing any bag into the stadium unless it is smaller than an A4 piece of paper  Height 297mm (11.7 inches)  Width 210mm (8.27 inches)  Depth 210mm (8.27 inches)  All match day merchandise purchased from Wembley Stadium Store will be supplied in clear plastic bags and will still be admissible                                                                                                                                                                                                                                                                                                                                                                                                                                                                                                                                                                                                                         |               |                                                                                                                                                                                                                                                                                                                                                                                                                                                                                                                                                                                                                                                                                                                                                                                                                                                                                                                                                        |  |  |
| <ul> <li>Wembley Stadium operates a restricted bag policy</li> <li>Bags larger than an A4 piece of paper (when layed flat) will not be permitted entry</li> <li>If you need to bring certain items or equipment for medical reasons, please visit <a href="https://help.wembleystadium.com/support/home">https://help.wembleystadium.com/support/home</a> before match day to request a medical exemption certificate which you will need to bring with you.</li> <li>All ticketholders are now prohibited from bringing any bag into the stadium unless it is smaller than an A4 piece of paper</li> <li>Height 297mm (11.7 inches)</li> <li>Width 210mm (8.27 inches)</li> <li>Depth 210mm (8.27 inches)</li> </ul> • All match day merchandise purchased from Wembley Stadium Store will be supplied in clear plastic bags and will still be admissible                                                                                                                                                                                                                                                                                                                                                                                                                                                                                                                 |               |                                                                                                                                                                                                                                                                                                                                                                                                                                                                                                                                                                                                                                                                                                                                                                                                                                                                                                                                                        |  |  |
| <ul> <li>Bags larger than an A4 piece of paper (when layed flat) will not be permitted entry</li> <li>If you need to bring certain items or equipment for medical reasons, please visit <a href="https://help.wembleystadium.com/support/home">https://help.wembleystadium.com/support/home</a> before match day to request a medical exemption certificate which you will need to bring with you.</li> <li>All ticketholders are now prohibited from bringing any bag into the stadium unless it is smaller than an A4 piece of paper</li> <li>Height 297mm (11.7 inches)</li> <li>Width 210mm (8.27 inches)</li> <li>Depth 210mm (8.27 inches)</li> </ul> • All match day merchandise purchased from Wembley Stadium Store will be supplied in clear plastic bags and will still be admissible                                                                                                                                                                                                                                                                                                                                                                                                                                                                                                                                                                           |               |                                                                                                                                                                                                                                                                                                                                                                                                                                                                                                                                                                                                                                                                                                                                                                                                                                                                                                                                                        |  |  |
| <ul> <li>If you need to bring certain items or equipment for medical reasons, please visit <a href="https://help.wembleystadium.com/support/home">https://help.wembleystadium.com/support/home</a> before match day to request a medical exemption certificate which you will need to bring with you.</li> <li>All ticketholders are now prohibited from bringing any bag into the stadium unless it is smaller than an A4 piece of paper</li> <li>Height 297mm (11.7 inches)</li> <li>Width 210mm (8.27 inches)</li> <li>Depth 210mm (8.27 inches)</li> </ul> All match day merchandise purchased from Wembley Stadium Store will be supplied in clear plastic bags and will still be admissible                                                                                                                                                                                                                                                                                                                                                                                                                                                                                                                                                                                                                                                                          |               |                                                                                                                                                                                                                                                                                                                                                                                                                                                                                                                                                                                                                                                                                                                                                                                                                                                                                                                                                        |  |  |
| visit <a href="https://help.wembleystadium.com/support/home">https://help.wembleystadium.com/support/home</a> before match day to request a medical exemption certificate which you will need to bring with you.  All ticketholders are now prohibited from bringing any bag into the stadium unless it is smaller than an A4 piece of paper  Height 297mm (11.7 inches) Width 210mm (8.27 inches) Depth 210mm (8.27 inches)  * All match day merchandise purchased from Wembley Stadium Store will be supplied in clear plastic bags and will still be admissible                                                                                                                                                                                                                                                                                                                                                                                                                                                                                                                                                                                                                                                                                                                                                                                                         |               | nermitted entry                                                                                                                                                                                                                                                                                                                                                                                                                                                                                                                                                                                                                                                                                                                                                                                                                                                                                                                                        |  |  |
| All ticketholders are now prohibited from bringing any bag into the stadium unless it is smaller than an A4 piece of paper Height 297mm (11.7 inches) Width 210mm (8.27 inches) Depth 210mm (8.27 inches)  All match day merchandise purchased from Wembley Stadium Store will be supplied in clear plastic bags and will still be admissible                                                                                                                                                                                                                                                                                                                                                                                                                                                                                                                                                                                                                                                                                                                                                                                                                                                                                                                                                                                                                              |               | permitted entry                                                                                                                                                                                                                                                                                                                                                                                                                                                                                                                                                                                                                                                                                                                                                                                                                                                                                                                                        |  |  |
| All ticketholders are now prohibited from bringing any bag into the stadium unless it is smaller than an A4 piece of paper Height 297mm (11.7 inches) Width 210mm (8.27 inches) Depth 210mm (8.27 inches)  - All match day merchandise purchased from Wembley Stadium Store will be supplied in clear plastic bags and will still be admissible                                                                                                                                                                                                                                                                                                                                                                                                                                                                                                                                                                                                                                                                                                                                                                                                                                                                                                                                                                                                                            |               | <ul> <li>If you need to bring certain items or equipment for medical reasons, please</li> </ul>                                                                                                                                                                                                                                                                                                                                                                                                                                                                                                                                                                                                                                                                                                                                                                                                                                                        |  |  |
| All ticketholders are now prohibited from bringing any bag into the stadium unless it is smaller than an A4 piece of paper Height 297mm (11.7 inches) Width 210mm (8.27 inches) Depth 210mm (8.27 inches)  - All match day merchandise purchased from Wembley Stadium Store will be supplied in clear plastic bags and will still be admissible                                                                                                                                                                                                                                                                                                                                                                                                                                                                                                                                                                                                                                                                                                                                                                                                                                                                                                                                                                                                                            |               | If you need to bring certain items or equipment for medical reasons, please<br>visit <a href="https://help.wembleystadium.com/support/home">https://help.wembleystadium.com/support/home</a> before match day to                                                                                                                                                                                                                                                                                                                                                                                                                                                                                                                                                                                                                                                                                                                                       |  |  |
| from bringing any bag into the stadium unless it is smaller than an A4 piece of paper Height 297mm (11.7 inches) Width 210mm (8.27 inches) Depth 210mm (8.27 inches)  All match day merchandise purchased from Wembley Stadium Store will be supplied in clear plastic bags and will still be admissible                                                                                                                                                                                                                                                                                                                                                                                                                                                                                                                                                                                                                                                                                                                                                                                                                                                                                                                                                                                                                                                                   |               | <ul> <li>If you need to bring certain items or equipment for medical reasons, please<br/>visit <a href="https://help.wembleystadium.com/support/home">https://help.wembleystadium.com/support/home</a> before match day to<br/>request a medical exemption certificate which you will need to bring with</li> </ul>                                                                                                                                                                                                                                                                                                                                                                                                                                                                                                                                                                                                                                    |  |  |
| from bringing any bag into the stadium unless it is smaller than an A4 piece of paper Height 297mm (11.7 inches) Width 210mm (8.27 inches) Depth 210mm (8.27 inches)  All match day merchandise purchased from Wembley Stadium Store will be supplied in clear plastic bags and will still be admissible                                                                                                                                                                                                                                                                                                                                                                                                                                                                                                                                                                                                                                                                                                                                                                                                                                                                                                                                                                                                                                                                   |               | <ul> <li>If you need to bring certain items or equipment for medical reasons, please<br/>visit <a href="https://help.wembleystadium.com/support/home">https://help.wembleystadium.com/support/home</a> before match day to<br/>request a medical exemption certificate which you will need to bring with</li> </ul>                                                                                                                                                                                                                                                                                                                                                                                                                                                                                                                                                                                                                                    |  |  |
| stadium unless it is smaller than an A4 piece of paper Height 297mm (11.7 inches) Width 210mm (8.27 inches) Depth 210mm (8.27 inches)  All match day merchandise purchased from Wembley Stadium Store will be supplied in clear plastic bags and will still be admissible                                                                                                                                                                                                                                                                                                                                                                                                                                                                                                                                                                                                                                                                                                                                                                                                                                                                                                                                                                                                                                                                                                  |               | <ul> <li>If you need to bring certain items or equipment for medical reasons, please<br/>visit <a href="https://help.wembleystadium.com/support/home">https://help.wembleystadium.com/support/home</a> before match day to<br/>request a medical exemption certificate which you will need to bring with</li> </ul>                                                                                                                                                                                                                                                                                                                                                                                                                                                                                                                                                                                                                                    |  |  |
| an A4 piece of paper  Height 297mm (11.7 inches) Width 210mm (8.27 inches) Depth 210mm (8.27 inches)  All match day merchandise purchased from Wembley Stadium Store will be supplied in clear plastic bags and will still be admissible                                                                                                                                                                                                                                                                                                                                                                                                                                                                                                                                                                                                                                                                                                                                                                                                                                                                                                                                                                                                                                                                                                                                   |               | If you need to bring certain items or equipment for medical reasons, please<br>visit <a href="https://help.wembleystadium.com/support/home">https://help.wembleystadium.com/support/home</a> before match day to<br>request a medical exemption certificate which you will need to bring with<br>you.                                                                                                                                                                                                                                                                                                                                                                                                                                                                                                                                                                                                                                                  |  |  |
| Height 297mm (11.7 inches) Width 210mm (8.27 inches) Depth 210mm (8.27 inches)  All match day merchandise purchased from Wembley Stadium Store will be supplied in clear plastic bags and will still be admissible                                                                                                                                                                                                                                                                                                                                                                                                                                                                                                                                                                                                                                                                                                                                                                                                                                                                                                                                                                                                                                                                                                                                                         |               | If you need to bring certain items or equipment for medical reasons, please visit <a href="https://help.wembleystadium.com/support/home">https://help.wembleystadium.com/support/home</a> before match day to request a medical exemption certificate which you will need to bring with you. All ticketholders are now prohibited                                                                                                                                                                                                                                                                                                                                                                                                                                                                                                                                                                                                                      |  |  |
| Width 210mm (8.27 inches)  Depth 210mm (8.27 inches)  All match day merchandise purchased from Wembley Stadium Store will be supplied in clear plastic bags and will still be admissible                                                                                                                                                                                                                                                                                                                                                                                                                                                                                                                                                                                                                                                                                                                                                                                                                                                                                                                                                                                                                                                                                                                                                                                   |               | If you need to bring certain items or equipment for medical reasons, please visit <a href="https://help.wembleystadium.com/support/home">https://help.wembleystadium.com/support/home</a> before match day to request a medical exemption certificate which you will need to bring with you.  All ticketholders are now prohibited from bringing any bag into the                                                                                                                                                                                                                                                                                                                                                                                                                                                                                                                                                                                      |  |  |
| Width 210mm (8.27 inches)  Depth 210mm (8.27 inches)  All match day merchandise purchased from Wembley Stadium Store will be supplied in clear plastic bags and will still be admissible                                                                                                                                                                                                                                                                                                                                                                                                                                                                                                                                                                                                                                                                                                                                                                                                                                                                                                                                                                                                                                                                                                                                                                                   |               | If you need to bring certain items or equipment for medical reasons, please visit <a href="https://help.wembleystadium.com/support/home">https://help.wembleystadium.com/support/home</a> before match day to request a medical exemption certificate which you will need to bring with you.  All ticketholders are now prohibited from bringing any bag into the stadium unless it is smaller than                                                                                                                                                                                                                                                                                                                                                                                                                                                                                                                                                    |  |  |
| Depth 210mm (8.27 inches)  • All match day merchandise purchased from Wembley Stadium Store will be supplied in clear plastic bags and will still be admissible                                                                                                                                                                                                                                                                                                                                                                                                                                                                                                                                                                                                                                                                                                                                                                                                                                                                                                                                                                                                                                                                                                                                                                                                            |               | If you need to bring certain items or equipment for medical reasons, please visit <a href="https://help.wembleystadium.com/support/home">https://help.wembleystadium.com/support/home</a> before match day to request a medical exemption certificate which you will need to bring with you.  All ticketholders are now prohibited from bringing any bag into the stadium unless it is smaller than an A4 piece of paper                                                                                                                                                                                                                                                                                                                                                                                                                                                                                                                               |  |  |
| <ul> <li>All match day merchandise purchased from Wembley Stadium Store will be<br/>supplied in clear plastic bags and will still be admissible</li> </ul>                                                                                                                                                                                                                                                                                                                                                                                                                                                                                                                                                                                                                                                                                                                                                                                                                                                                                                                                                                                                                                                                                                                                                                                                                 |               | If you need to bring certain items or equipment for medical reasons, please visit <a href="https://help.wembleystadium.com/support/home">https://help.wembleystadium.com/support/home</a> before match day to request a medical exemption certificate which you will need to bring with you.  All ticketholders are now prohibited from bringing any bag into the stadium unless it is smaller than an A4 piece of paper  Height 297mm (11.7 inches)                                                                                                                                                                                                                                                                                                                                                                                                                                                                                                   |  |  |
| supplied in clear plastic bags and will still be admissible                                                                                                                                                                                                                                                                                                                                                                                                                                                                                                                                                                                                                                                                                                                                                                                                                                                                                                                                                                                                                                                                                                                                                                                                                                                                                                                |               | If you need to bring certain items or equipment for medical reasons, please visit <a href="https://help.wembleystadium.com/support/home">https://help.wembleystadium.com/support/home</a> before match day to request a medical exemption certificate which you will need to bring with you.  All ticketholders are now prohibited from bringing any bag into the stadium unless it is smaller than an A4 piece of paper  Height 297mm (11.7 inches) Width 210mm (8.27 inches)                                                                                                                                                                                                                                                                                                                                                                                                                                                                         |  |  |
| supplied in clear plastic bags and will still be admissible                                                                                                                                                                                                                                                                                                                                                                                                                                                                                                                                                                                                                                                                                                                                                                                                                                                                                                                                                                                                                                                                                                                                                                                                                                                                                                                |               | If you need to bring certain items or equipment for medical reasons, please visit <a href="https://help.wembleystadium.com/support/home">https://help.wembleystadium.com/support/home</a> before match day to request a medical exemption certificate which you will need to bring with you.  All ticketholders are now prohibited from bringing any bag into the stadium unless it is smaller than an A4 piece of paper  Height 297mm (11.7 inches) Width 210mm (8.27 inches)                                                                                                                                                                                                                                                                                                                                                                                                                                                                         |  |  |
|                                                                                                                                                                                                                                                                                                                                                                                                                                                                                                                                                                                                                                                                                                                                                                                                                                                                                                                                                                                                                                                                                                                                                                                                                                                                                                                                                                            |               | If you need to bring certain items or equipment for medical reasons, please visit <a href="https://help.wembleystadium.com/support/home">https://help.wembleystadium.com/support/home</a> before match day to request a medical exemption certificate which you will need to bring with you.  All ticketholders are now prohibited from bringing any bag into the stadium unless it is smaller than an A4 piece of paper  Height 297mm (11.7 inches) Width 210mm (8.27 inches)                                                                                                                                                                                                                                                                                                                                                                                                                                                                         |  |  |
| <ul> <li>The new restricted bag policy has been introduced to further enhance public</li> </ul>                                                                                                                                                                                                                                                                                                                                                                                                                                                                                                                                                                                                                                                                                                                                                                                                                                                                                                                                                                                                                                                                                                                                                                                                                                                                            |               | ■ If you need to bring certain items or equipment for medical reasons, please visit <a href="https://help.wembleystadium.com/support/home">https://help.wembleystadium.com/support/home</a> before match day to request a medical exemption certificate which you will need to bring with you.  All ticketholders are now prohibited from bringing any bag into the stadium unless it is smaller than an A4 piece of paper  Height 297mm (11.7 inches)  Width 210mm (8.27 inches)  Depth 210mm (8.27 inches)                                                                                                                                                                                                                                                                                                                                                                                                                                           |  |  |
|                                                                                                                                                                                                                                                                                                                                                                                                                                                                                                                                                                                                                                                                                                                                                                                                                                                                                                                                                                                                                                                                                                                                                                                                                                                                                                                                                                            |               | <ul> <li>If you need to bring certain items or equipment for medical reasons, please visit <a href="https://help.wembleystadium.com/support/home">https://help.wembleystadium.com/support/home</a> before match day to request a medical exemption certificate which you will need to bring with you.</li> <li>All ticketholders are now prohibited from bringing any bag into the stadium unless it is smaller than an A4 piece of paper</li> <li>Height 297mm (11.7 inches)</li> <li>Width 210mm (8.27 inches)</li> <li>Depth 210mm (8.27 inches)</li> </ul> All match day merchandise purchased from Wembley Stadium Store will be supplied in clear plastic bags and will still be admissible                                                                                                                                                                                                                                                      |  |  |
|                                                                                                                                                                                                                                                                                                                                                                                                                                                                                                                                                                                                                                                                                                                                                                                                                                                                                                                                                                                                                                                                                                                                                                                                                                                                                                                                                                            |               | <ul> <li>If you need to bring certain items or equipment for medical reasons, please visit <a href="https://help.wembleystadium.com/support/home">https://help.wembleystadium.com/support/home</a> before match day to request a medical exemption certificate which you will need to bring with you.</li> <li>All ticketholders are now prohibited from bringing any bag into the stadium unless it is smaller than an A4 piece of paper</li> <li>Height 297mm (11.7 inches)</li> <li>Width 210mm (8.27 inches)</li> <li>Depth 210mm (8.27 inches)</li> <li>All match day merchandise purchased from Wembley Stadium Store will be supplied in clear plastic bags and will still be admissible</li> <li>The new restricted bag policy has been introduced to further enhance public</li> </ul>                                                                                                                                                        |  |  |
| , ,                                                                                                                                                                                                                                                                                                                                                                                                                                                                                                                                                                                                                                                                                                                                                                                                                                                                                                                                                                                                                                                                                                                                                                                                                                                                                                                                                                        |               | <ul> <li>If you need to bring certain items or equipment for medical reasons, please visit <a href="https://help.wembleystadium.com/support/home">https://help.wembleystadium.com/support/home</a> before match day to request a medical exemption certificate which you will need to bring with you.</li> <li>All ticketholders are now prohibited from bringing any bag into the stadium unless it is smaller than an A4 piece of paper</li> <li>Height 297mm (11.7 inches)</li> <li>Width 210mm (8.27 inches)</li> <li>Depth 210mm (8.27 inches)</li> <li>All match day merchandise purchased from Wembley Stadium Store will be supplied in clear plastic bags and will still be admissible</li> <li>The new restricted bag policy has been introduced to further enhance public safety and to make accessibility on event days much more efficient. The new</li> </ul>                                                                            |  |  |
| and benefit from enhanced safety inside and outside the stadium. For more                                                                                                                                                                                                                                                                                                                                                                                                                                                                                                                                                                                                                                                                                                                                                                                                                                                                                                                                                                                                                                                                                                                                                                                                                                                                                                  |               | <ul> <li>If you need to bring certain items or equipment for medical reasons, please visit <a href="https://help.wembleystadium.com/support/home">https://help.wembleystadium.com/support/home</a> before match day to request a medical exemption certificate which you will need to bring with you.</li> <li>All ticketholders are now prohibited from bringing any bag into the stadium unless it is smaller than an A4 piece of paper</li> <li>Height 297mm (11.7 inches)</li> <li>Width 210mm (8.27 inches)</li> <li>Depth 210mm (8.27 inches)</li> <li>All match day merchandise purchased from Wembley Stadium Store will be supplied in clear plastic bags and will still be admissible</li> <li>The new restricted bag policy has been introduced to further enhance public safety and to make accessibility on event days much more efficient. The new policy will enable fans to move through the stadium turnstiles much faster</li> </ul> |  |  |