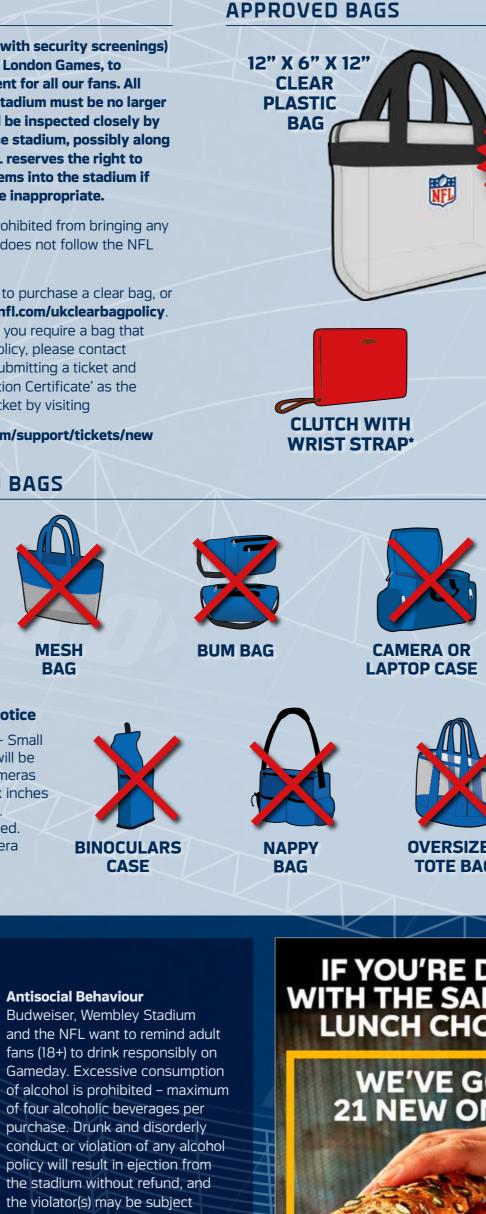

#### **BAG POLICY**

A clear bag policy (along with security screenings) will be in place at all NFL London Games, to provide a safe environment for all our fans. All clear bags entering the stadium must be no larger than 12"x6"x12" and will be inspected closely by security upon entry to the stadium, possibly along with a pat down. The NFL reserves the right to refuse entry of certain items into the stadium if security believes they are inappropriate.

All guests and staff are prohibited from bringing any bag into the stadium that does not follow the NFL regulations.

Visit Europe.nflshop.com to purchase a clear bag, or for more information see nfl.com/ukclearbagpolicy. If for any reason (medical) you require a bag that does not adhere to this policy, please contact us prior to event day by submitting a ticket and selecting 'Medical Exemption Certificate' as the topic. You can submit a ticket by visiting

# NON-APPROVED BAGS

**MESH** 

BAG

#### \*Security screenings notice

Cameras and Binoculars - Small cameras and binoculars will be allowed. No spectator cameras with lenses more than six inches (6") long will be permitted. Camcorders are not allowed. Binocular cases and camera bags are not permitted.