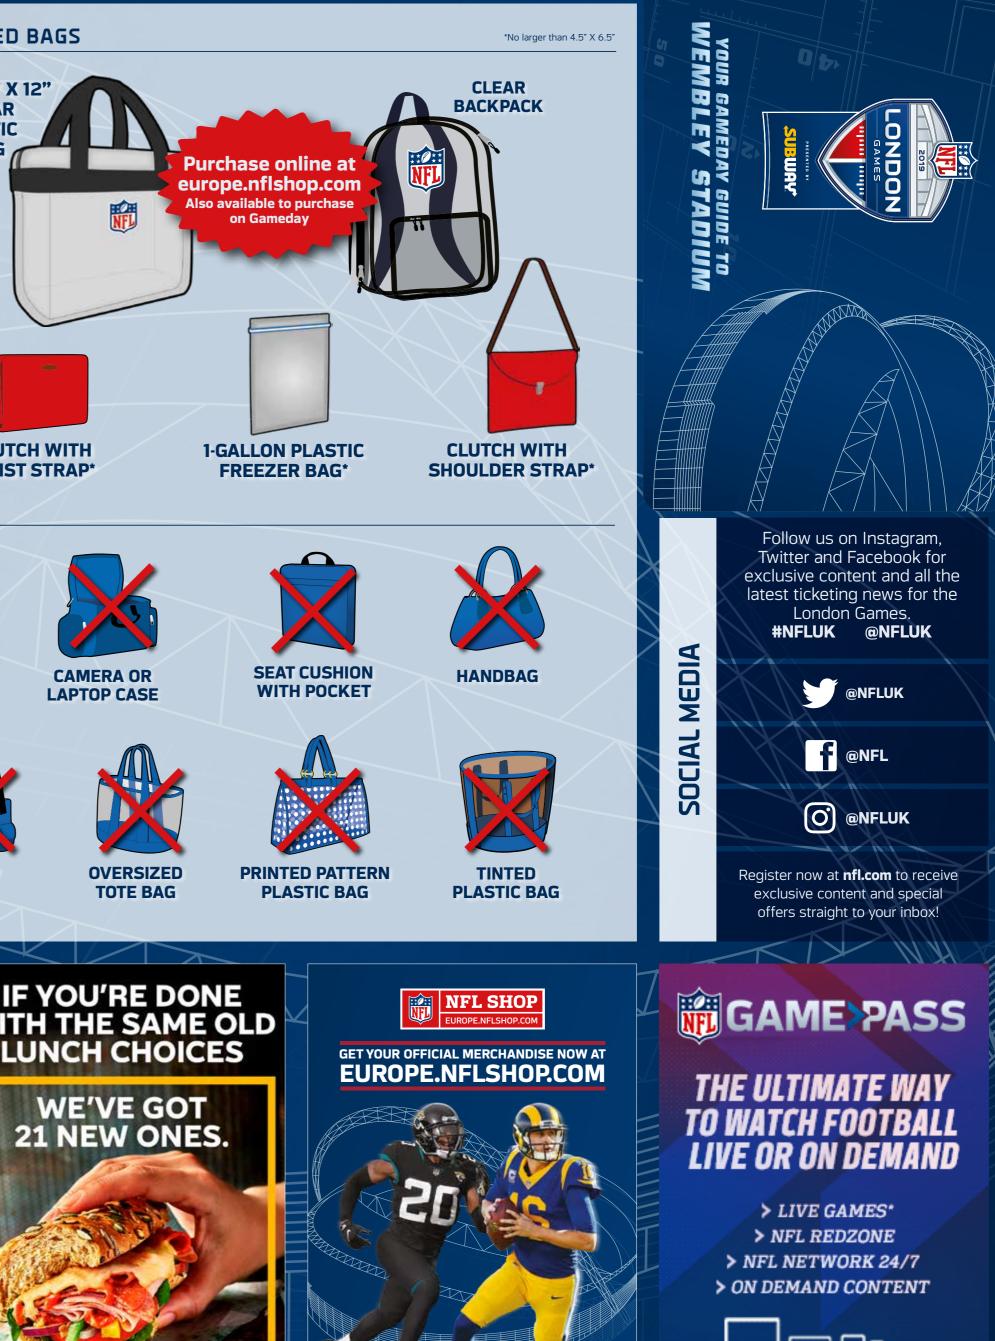

#### **BAG POLICY**

A clear bag policy (along with security screenings) will be in place at all NFL London Games, to provide a safe environment for all our fans. All clear bags entering the stadium must be no larger than 12"x6"x12" and will be inspected closely by security upon entry to the stadium, possibly along with a pat down. The NFL reserves the right to refuse entry of certain items into the stadium if security believes they are inappropriate.

All guests and staff are prohibited from bringing any bag into the stadium that does not follow the NFL regulations.

Visit Europe.nflshop.com to purchase a clear bag, or for more information see nfl.com/ukclearbagpolicy. If for any reason (medical) you require a bag that does not adhere to this policy, please contact us prior to event day by submitting a ticket and selecting 'Medical Exemption Certificate' as the topic. You can submit a ticket by visiting

# NON-APPROVED BAGS

**MESH** 

BAG

#### \*Security screenings notice

Cameras and Binoculars - Small cameras and binoculars will be allowed. No spectator cameras with lenses more than six inches (6") long will be permitted. Camcorders are not allowed. Binocular cases and camera bags are not permitted.