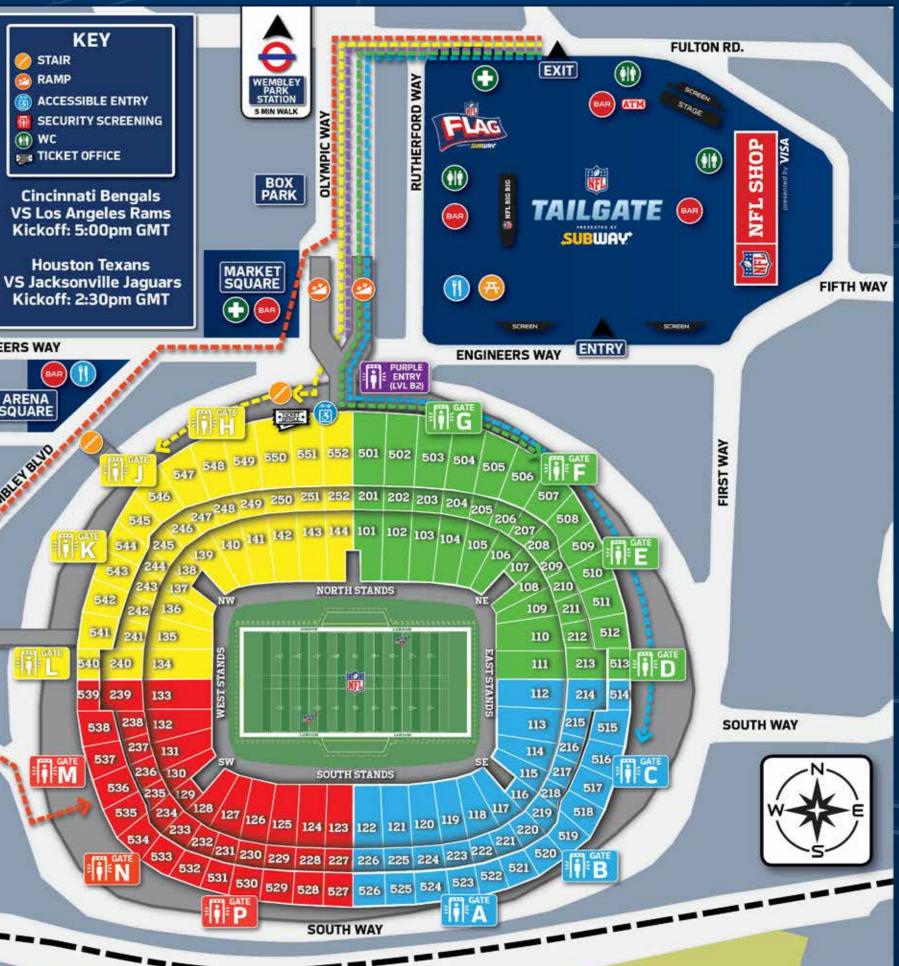

For accessibility requirements, please call +44 0800 093 0824 or visit Wembleystadium. com/plan-your-visit

Fans must enter the stadium via their colour zone. Check your colour zone on your Gameday ticket.

# KEY .... STAIR 2019 ( ACCESSIBLE ENTRY SECURITY SCREENING LONDON WC WC TICKET OFFICE GAMES 1111 111111 SUBWAY. **Houston Texans** ENGINEERS WAY THE SSE ARENA, WEMBLEY ARENA LAKESIDE WAY WENBLEY BLYD LONDON DESIGNER OUTLET **ROYAL ROUTE** -----I M 20 MIN WALK 10 MIN WALK WEMBLEY CENTRAL STATION WEMBLEY STADIUM STATION 0