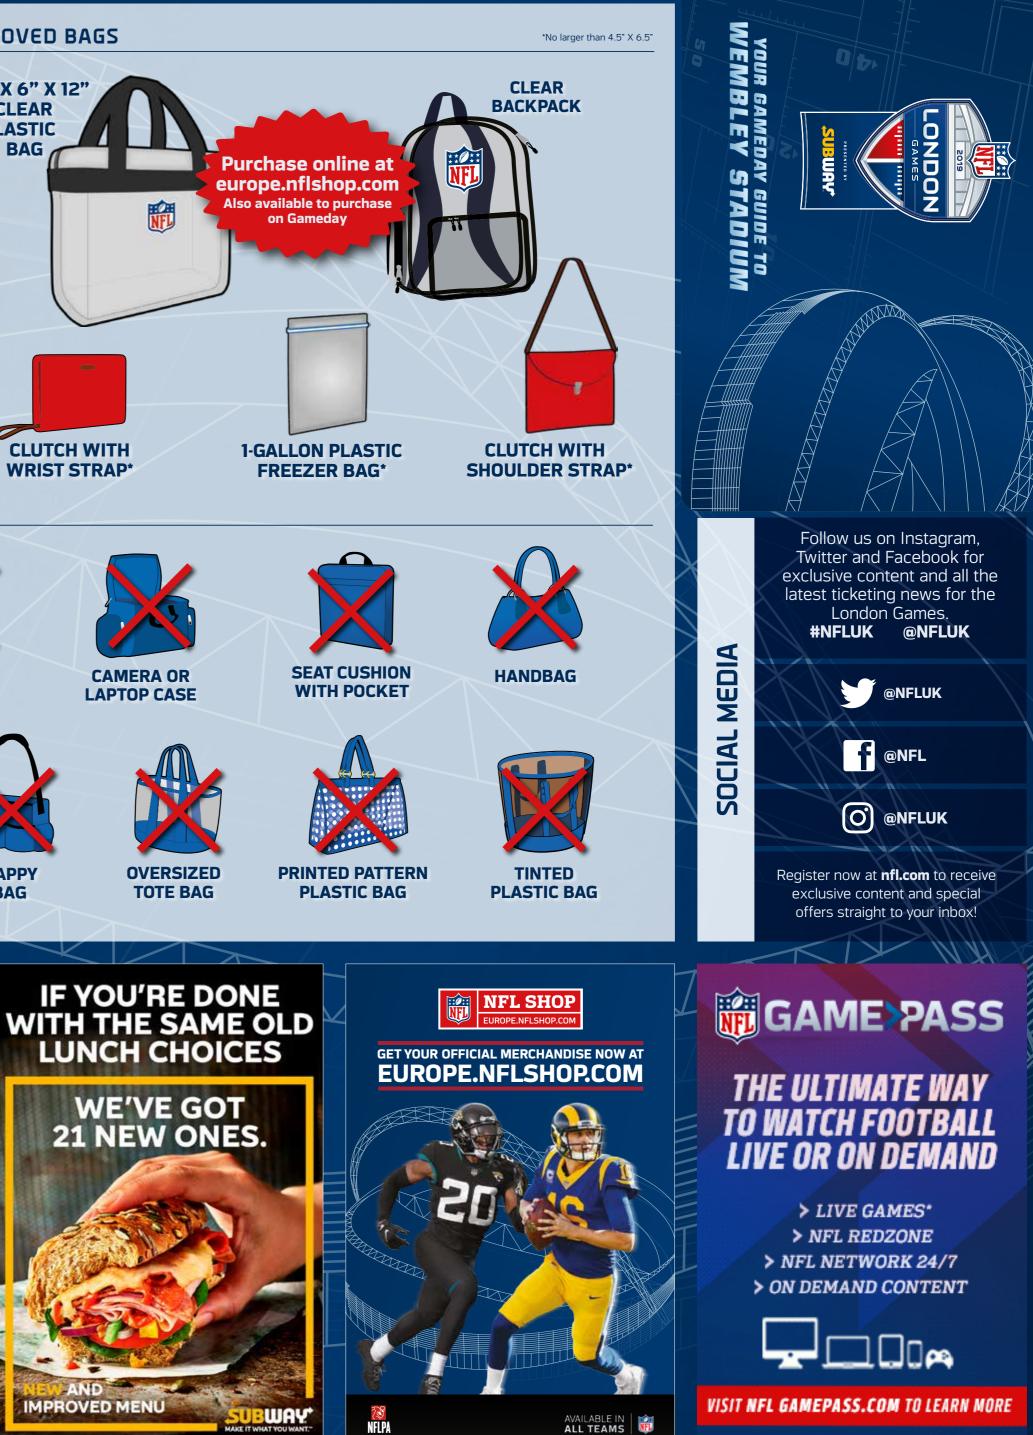

#### **BAG POLICY**

A clear bag policy (along with security screenings) will be in place at all NFL London Games, to provide a safe environment for all our fans. All clear bags entering the stadium must be no larger than 12"x6"x12" and will be inspected closely by security upon entry to the stadium, possibly along with a pat down. The NFL reserves the right to refuse entry of certain items into the stadium if security believes they are inappropriate.

All guests and staff are prohibited from bringing any bag into the stadium that does not follow the NFL regulations.

Visit Europe.nflshop.com to purchase a clear bag, or for more information see nfl.com/ukclearbagpolicy. If for any reason (medical) you require a bag that does not adhere to this policy, please contact us prior to event day by submitting a ticket and selecting 'Medical Exemption Certificate' as the topic. You can submit a ticket by visiting

# NON-APPROVED BAGS

**MESH** 

BAG