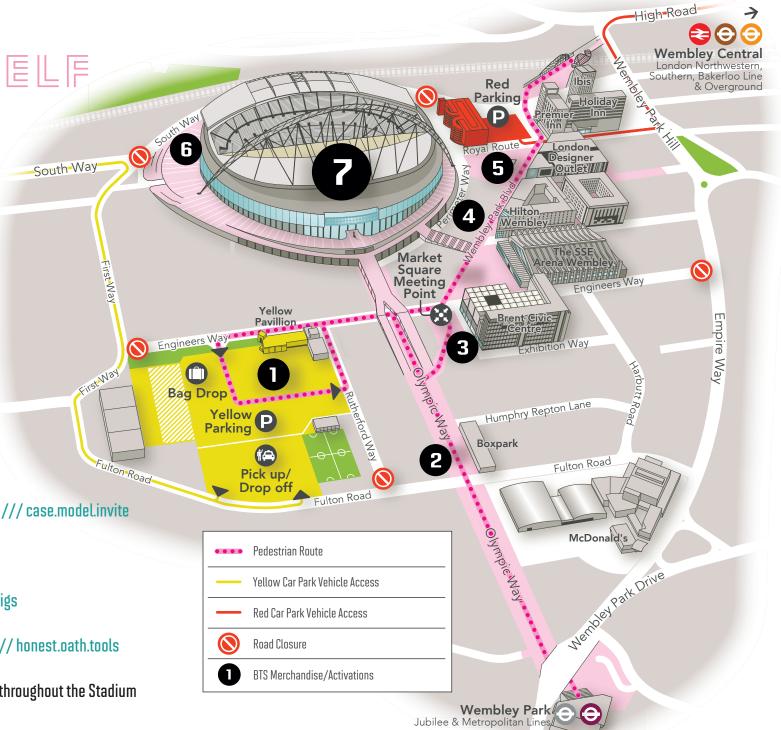

BTS WORLD TOUR

LOWE YOURSELF

»→ SPEAK YOURSELF ♥

Main Merchandise Opening Times

Friday 31 May - 9am - 8pm Saturday 1 June - 9am - 10pm Sunday 2 June - 9am - 7pm

All other merchandise and activations Saturday 1 June - 9am - 7pm Sunday 2 June - 9am - 7pm

Cash and Cards accepted at all points

To navigate to certain points on the estate you can simply type its unique 3 word address into the free what3words app and tap 'Get Directions' to navigate there with your preferred navigation app, such as Google Maps, Navmii or Waze.

- Main Merchandise /// cotton.shells.ideas
- 2 Merchandise /// pots.racks.limp
- 3 BTS Photo Wall and Lightstick Activation Point /// case.model.invite
- 4 BTS Photo Wall /// chat.turns.plans
- 5 Merchandise and BTS Studio /// curve.hope.pigs
- 6 Merchandise and Lightstick Activation Point /// honest.oath.tools
- 7 Merchandise and Lightstick Activation Points throughout the Stadium