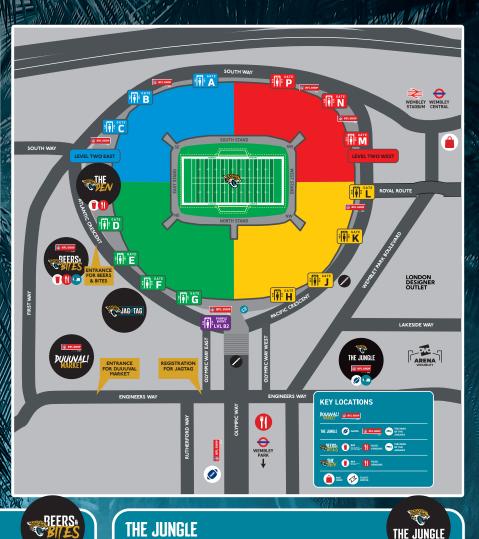

#### THE DEN

Pre-Match: 10:00-14:00

Post-Match: Closed.

Located on the East Concourse of Wembley Stadium, between green and blue quadrants.

- Enjoy a beer pre-game before heading into the stadium.
- Alcohol available from II:00-I3:30 only.
- Grab some food before the game.
- DJ and entertainment scheduled pre-kick-off!
- Location: East Concourse Wembley.

#### Pre-Match: 10:00-14:00.

Post-Match: Final Whistle + 2hrs.

Home of the Official NFL Merchandise store!

DUUUVALI

- Biggest NFL shop London has ever seen!
- All 32 teams merchandise available.
- Join the gueue and be entertained along the way!

Location: Within Green Car Park North entrance via Engineers Way. Follow Jags Ambassador directions. A queuing / one way system will be in place.

👸 NFL SHOP

#### **BEERS & BITES**

Pre-Match: 10:00-14:00 (bar closes 13:30). Post-Match: Final Whistle – 21:15 (bar closes 20:45).

Looking for somewhere to soak up the atmosphere throughout the day, look no further than Beers & Bites.

- Bars, serving alcohol pre- and post-match.
- Grab some food and chat all things NFL with like-minded fans!
- Meet & Greet opportunities with The ROAR.
- Large screen showing RedZone post-match!

Location: Within Green Car Park South – entrance via Atlantic Crescent. Follow Jags Ambassador directions. A queuing / one way system will be in place. Please note there will be a capacity limit on the space. No access via Duuuval Market.

### THE JUNGLE

Pre-Match: 10:00-13:00. Post-Match: Closed.

The ultimate, must visit fan zone for all those attending the Wembley game.

- Test your skills on the interactive games, including Jags Wide Receiver and Obstacle Course; Seat Unique's QB Toss and AO's Mini Combine.
- DJs and appearances from The ROAR!
- Get game ready with Jags merchandise.
- Location: Outside OVO Arena Wembley.

## OLYMPIC WAY

OLYMPIC

JAGOTAG

Test if you have got what it takes to be the next Jaguar on the Experience Kissimmee Vertical Jump and University of Florida Broad Jump as you make your way down Olympic Way. Activations located opposite BoxPark.

### JAGTAG

JagTag partnered by AO. If you are aged between 8-18 and want to experience JagTag with our grass roots coaches, sign up at the registration desk to the East of Wembley Stadium steps. Limited availability.